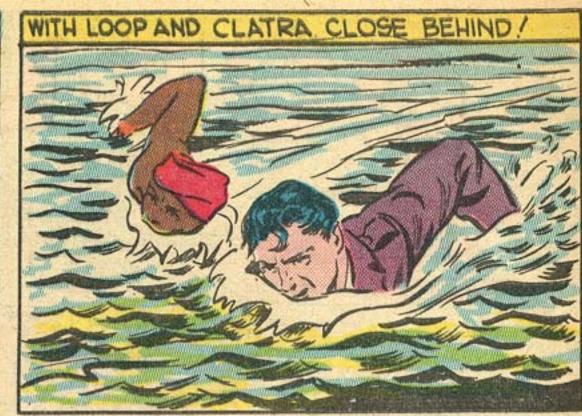

FEET!

LAND OF CALIFORNIA!

TWO ITALIAN SPIES WAY-LAID LOOP LOGAN AND TOGGED HIM - BOUND AND WEIGHTED-INTO THE WATERS OF THE NILE.. BUT LOGAN'S FAITHFUL SERVANT, CLATRA, DOVE TO LIE RESCUE.. NOW, JUST AS THE SPIES ARE ABOUT TO TAKE OFF IN THEIR SEAPLANE, LOOP AND CLATRA APPROACH THROUGH THE WATER!